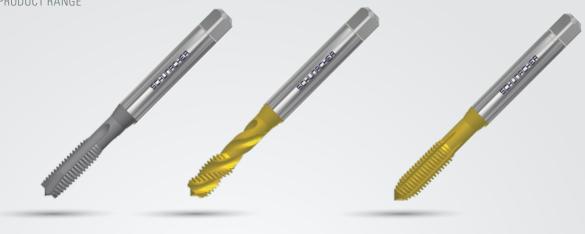

#### **CATALOGUE+** I OUR PRODUCT RANGE

### Machine Tap HSS-E

| constr. dimension  | DIN 371   376   374                    |
|--------------------|----------------------------------------|
| thread type        | M   MF   G   UNC   UNF                 |
| size range         | Ø 3 – 100mm                            |
| chamfer form       | B   C                                  |
| tolerance level    | 6H   6G   7G   +0,1 bis +0,3   2B   3B |
| surface treatment  | bright   TiN                           |
| thread orientation | RH   LH                                |
|                    |                                        |

### Forming Tap HSS-E/PM

| DIN 371   376          |
|------------------------|
| M   MF                 |
| Ø 3 – 16mm             |
| С                      |
| 6HX   6GX   7GX   +0,1 |
| TiN                    |
| RH   LH                |
|                        |